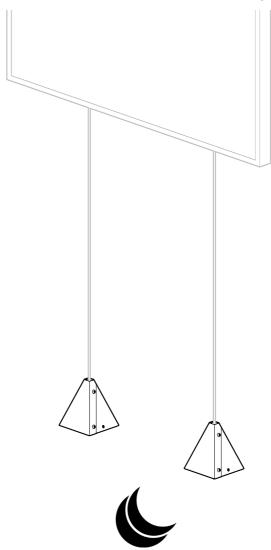

## Installation Guide SPDS4213

Floor covers for In-window wire mount (x2 metal)

- Please ensure that you read and understand the content of the installation guide, before you begin the installation process.
- This product must be installed by a professional installer.
- Do not overtighten the fixings.
- This product is intended for indoor use only.
- This solution is designed for certified hardware and accessories. Always follow the installation guide from the hardware manufacturer for correct installation.
- Ergonomic Solutions cannot be held responsible for any product failure or personal injury, if the installation instructions are not followed correctly.
- Ergonomic Solutions cannot be held responsible for any product failure or personal injury, if any modifications have been made to the product by the customer.