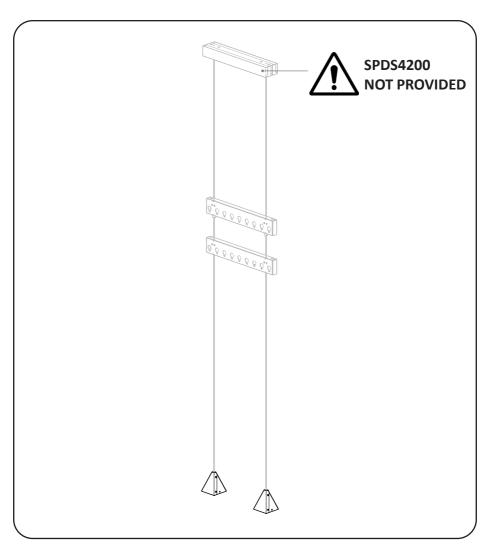

## Installation Guide SPDS4213

Floor covers for In-window wire mount (x2 metal)

- Please ensure that you read and understand the content of the installation guide, before you begin the installation process.
- This product must be installed by a professional installer.
- Do not overtighten the fixings.
- This product is intended for indoor use only.
- This solution is designed for certified hardware and accessories. Always follow the installation guide from the hardware manufacturer for correct installation.
- Ergonomic Solutions cannot be held responsible for any product failure or personal injury, if the installation instructions are not followed correctly.
- Ergonomic Solutions cannot be held responsible for any product failure or personal injury, if any modifications have been made to the product by the customer.